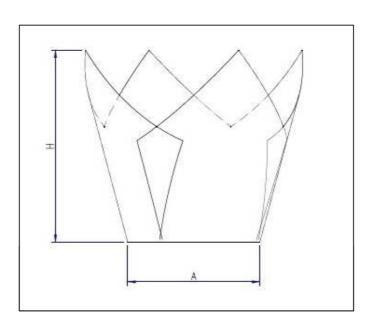

| Prepared        | Approved | Date       | Rev. | Modifications executed:  |
|-----------------|----------|------------|------|--------------------------|
|                 |          |            |      | Rev.6: modified Material |
| OD. TO POS      |          |            |      |                          |
| C' Brustativi   | 4 thy    | 08/07/2014 | 6    |                          |
|                 |          |            |      |                          |
|                 |          |            |      |                          |
| QUALITY MANAGER |          |            |      |                          |
| C.Bruseghini    |          |            |      |                          |

PLEASE SEE OVERLEAF FOR TECHNICAL DRAWING

## PAP.TULIPCUP NEW UNIF. 150/50 BROWN G50

V9I60179



| Prapared        | Approved